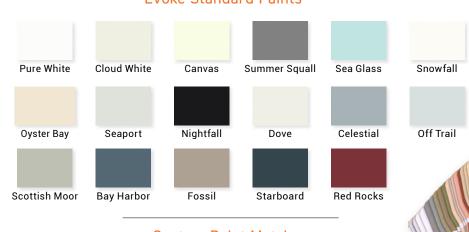

### **Fabulous Paints**

**Evoke Standard Paints** 

#### **Custom Paint Match**

Color plays an important part in designing a dream kitchen. To make the design process easier, we have a Custom Paint Match Program that allows you to offer paint matching from several main-stream fan-decks such as, Sherwin Williams, Behr, Glidden, Ralph Lauren, Pratt & Lambert, Benjamin Moore, Farrow & Ball and many more. See our website for a complete list of available fan decks.