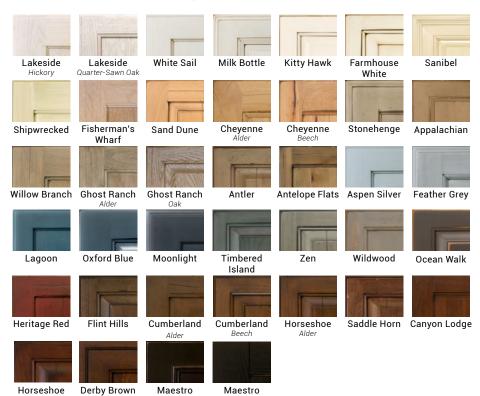

in your kitchen's design. From decorative to sleek, there's a door style for every home design. Choose a style with a personality as vibrant and sophisticated as your own from Evoke's curated collection above.







# **Modern Classics**

**Evoke Standard Stains** 



### **Fabulous Paints**

**Evoke Standard Paints** 



#### **Custom Paint Match**

Color plays an important part in designing a dream kitchen. To make the design process easier, we have a Custom Paint Match Program that allows you to offer paint matching from several main-stream fan-decks such as, Sherwin Williams, Behr, Glidden, Ralph Lauren, Pratt & Lambert, Benjamin Moore, Farrow & Ball and many more. See our website for a complete list of available fan decks.

# **Complex Expressions**

**Evoke Signature Collection** 



AUTHORIZED DEALER

## Quality and Beauty Reminiscent of Fine Furniture





Statements
of Luxury
Expressed by
Unsurpassed
Finish and
Style Detail

© 2020 R.D. HENRY & COMPANY. ALL RIGHTS RESERVED