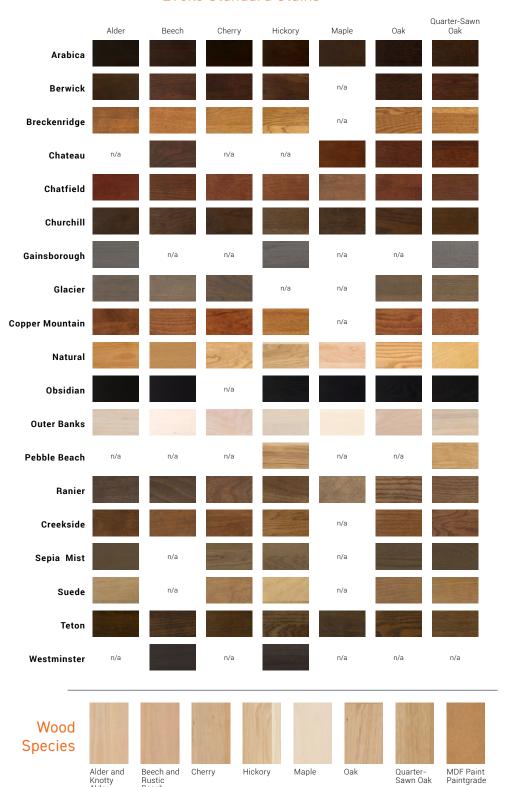

Oslo Narrow 1-PC



Oslo Narrow



Oslo Wide 1-PC



Potomac Narrow



Shaker Narrow 1-PC



Shaker Narrow



Shaker Wide 1-PC



Vienna Medium





Chesapeake Medium



Concord Medium



Franklin



Hampton Medium



Hatteras Medium



Kingston Wide



Manchester Medium



Oslo Medium



Oslo Wide



Rosecliff



Tribeca



Shaker Medium



Shaker Wide



Vancouver



Asheville



Bedford



Ellerston



Farmington



Highbanks



Potomac Wide



Savannah

The cabinet door style you choose is one of the most defining factors in your kitchen's design. From decorative to sleek, there's a door style for every home design. Choose a style with a personality as vibrant and sophisticated as your own from Evoke's curated collection above.







# **Modern Classics**

**Evoke Standard Stains** 



### **Fabulous Paints**

**Evoke Standard Paints** 



#### **Custom Paint Match**

Color plays an important part in designing a dream kitchen. To make the design process easier, we have a Custom Paint Match Program that allows you to offer paint matching from several main-stream fan-decks such as, Sherwin Williams, Behr, Glidden, Ralph Lauren, Pratt & Lambert, Benjamin Moore, Farrow & Ball and many more. See our website for a complete list of available fan decks.

# **Complex Expressions**

**Evoke Signature Collection** 



AUTHORIZED DEALER

## Quality and Beauty Reminiscent of Fine Furniture





Statements
of Luxury
Expressed by
Unsurpassed
Finish and
Style Detail

© 2020 R.D. HENRY & COMPANY. ALL RIGHTS RESERVED