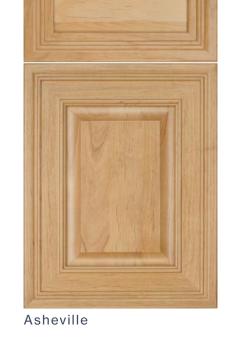

We offer a diverse collection of 66 exquisitely crafted cabinet door styles, catering to a wide range of tastes. The first 32 doors consist of flat panel options, available in cope and stick as well as mitered construction designs, with frames varying in width from narrow to medium and wide. Following these, we present 16 doors featuring raised panels in the center panel, offering a more classic aesthetic. For those with a preference for a modern look, we provide sleek slab doors, followed by our farmhouse style options. The subsequent 2 choices include molding doors, adorned with decorative moldings around the panels, adding an ornate touch. Lastly, our collection includes 12 painted style doors, showcasing an extensive range of designs from contemporary to classic. Scan the code below or visit EvokeCabinetry.com/doors for a detailed view of our doors on our website.