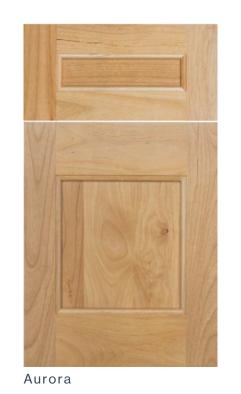

We offer a diverse collection of 66 exquisitely crafted cabinet door styles, catering to a wide range of tastes. The first 32 doors consist of flat panel options, available in cope and stick as well as mitered construction designs, with frames varying in width from narrow to medium and wide. Following these, we present 16 doors featuring raised panels in the center panel, offering a more classic aesthetic. For those with a preference for a modern look, we provide sleek slab doors, followed by our farmhouse style options. The subsequent 2 choices include molding doors, adorned with decorative moldings around the panels, adding an ornate touch. Lastly, our collection includes 12 painted style doors, showcasing an extensive range of designs from contemporary to classic. Scan the code below or visit EvokeCabinetry.com/doors for a detailed view of our doors on our website.