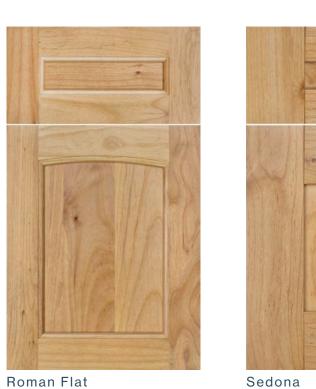

## DOOR STYLES

Concord Narrow

Concord Medium

Concord Wide

Hampton Narrow

Hampton Medium

Hampton Wide

Montecito Narrow

Montecito Medium

Montecito Wide

Oslo Narrow

Oslo Medium

Oslo Wide

Pasadena

Shaker Narrow

Shaker Wide