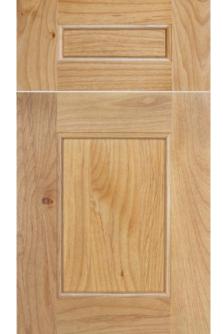

We offer a diverse collection of 66 exquisitely crafted cabinet door styles, catering to a wide range of tastes. The first 32 doors consist of flat panel options, available in cope and stick as well as mitered construction designs, with frames varying in width from narrow to medium and wide. Following these, we present 16 doors featuring raised panels in the center panel, offering a more classic aesthetic. For those with a preference for a modern look, we provide sleek slab doors, followed by our farmhouse style options. The subsequent 2 choices include molding doors, adorned with decorative moldings around the panels, adding an ornate touch. Lastly, our collection includes 12 painted style doors, showcasing an extensive range of designs from contemporary to classic. Scan the code below or visit EvokeCabinetry.com/doors for a detailed view of our doors on our website.