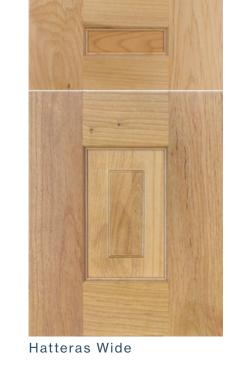

We offer a diverse collection of 66 exquisitely crafted cabinet door styles, catering to a wide range of tastes. The first 32 doors consist of flat panel options, available in cope and stick as well as mitered construction designs, with frames varying in width from narrow to medium and wide. Following these, we present 16 doors featuring raised panels in the center panel, offering a more classic aesthetic. For those with a preference for a modern look, we provide sleek slab doors, followed by our farmhouse style options. The subsequent 2 choices include molding doors, adorned with decorative moldings around the panels, adding an ornate touch. Lastly, our collection includes 12 painted style doors, showcasing an extensive range of designs from contemporary to classic. Scan the code below or visit EvokeCabinetry.com/doors for a detailed view of our doors on our website.