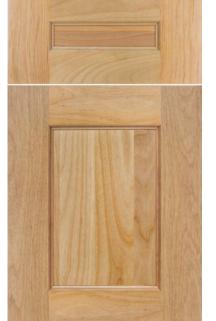

We offer a diverse collection of 66 exquisitely crafted cabinet door styles, catering to a wide range of tastes. The first 32 doors consist of flat panel options, available in cope and stick as well as mitered construction designs, with frames varying in width from narrow to medium and wide. Following these, we present 16 doors featuring raised panels in the center panel, offering a more classic aesthetic. For those with a preference for a modern look, we provide sleek slab doors, followed by our farmhouse style options. The subsequent 2 choices include molding doors, adorned with decorative moldings around the panels, adding an ornate touch. Lastly, our collection includes 12 painted style doors, showcasing an extensive range of designs from contemporary to classic. Scan the code below or visit EvokeCabinetry.com/doors for a detailed view of our doors on our website.