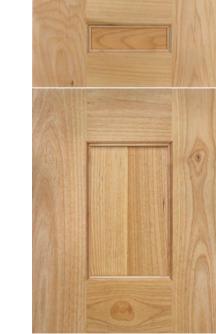

We offer a diverse collection of 66 exquisitely crafted cabinet door styles, catering to a wide range of tastes. The first 32 doors consist of flat panel options, available in cope and stick as well as mitered construction designs, with frames varying in width from narrow to medium and wide. Following these, we present 16 doors featuring raised panels in the center panel, offering a more classic aesthetic. For those with a preference for a modern look, we provide sleek slab doors, followed by our farmhouse style options. The subsequent 2 choices include molding doors, adorned with decorative moldings around the panels, adding an ornate touch. Lastly, our collection includes 12 painted style doors, showcasing an extensive range of designs from contemporary to classic. Scan the code below or visit EvokeCabinetry.com/doors for a detailed view of our doors on our website.