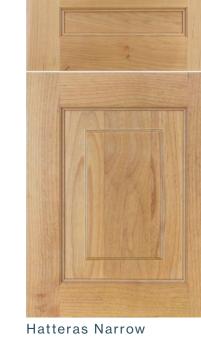

We offer a diverse collection of 66 exquisitely crafted cabinet door styles, catering to a wide range of tastes. The first 32 doors consist of flat panel options, available in cope and stick as well as mitered construction designs, with frames varying in width from narrow to medium and wide. Following these, we present 16 doors featuring raised panels in the center panel, offering a more classic aesthetic. For those with a preference for a modern look, we provide sleek slab doors, followed by our farmhouse style options. The subsequent 2 choices include molding doors, adorned with decorative moldings around the panels, adding an ornate touch. Lastly, our collection includes 12 painted style doors, showcasing an extensive range of designs from contemporary to classic. Scan the code below or visit EvokeCabinetry.com/doors for a detailed view of our doors on our website.