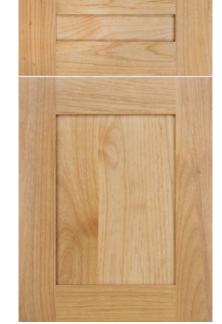

We offer a diverse collection of 66 exquisitely crafted cabinet door styles, catering to a wide range of tastes. The first 32 doors consist of flat panel options, available in cope and stick as well as mitered construction designs, with frames varying in width from narrow to medium and wide. Following these, we present 16 doors featuring raised panels in the center panel, offering a more classic aesthetic. For those with a preference for a modern look, we provide sleek slab doors, followed by our farmhouse style options. The subsequent 2 choices include molding doors, adorned with decorative moldings around the panels, adding an ornate touch. Lastly, our collection includes 12 painted style doors, showcasing an extensive range of designs from contemporary to classic. Scan the code below or visit EvokeCabinetry.com/doors for a detailed view of our doors on our website.