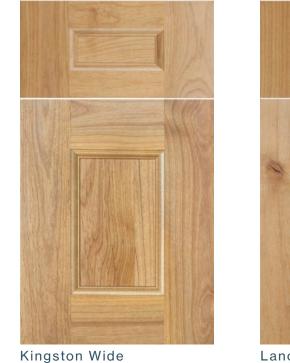

We offer a diverse collection of 66 exquisitely crafted cabinet door styles, catering to a wide range of tastes. The first 32 doors consist of flat panel options, available in cope and stick as well as mitered construction designs, with frames varying in width from narrow to medium and wide. Following these, we present 16 doors featuring raised panels in the center panel, offering a more classic aesthetic. For those with a preference for a modern look, we provide sleek slab doors, followed by our farmhouse style options. The subsequent 2 choices include molding doors, adorned with decorative moldings around the panels, adding an ornate touch. Lastly, our collection includes 12 painted style doors, showcasing an extensive range of designs from contemporary to classic. Scan the code below or visit EvokeCabinetry.com/doors for a detailed view of our doors on our website.