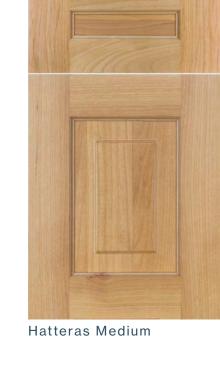

We offer a diverse collection of 66 exquisitely crafted cabinet door styles, catering to a wide range of tastes. The first 32 doors consist of flat panel options, available in cope and stick as well as mitered construction designs, with frames varying in width from narrow to medium and wide. Following these, we present 16 doors featuring raised panels in the center panel, offering a more classic aesthetic. For those with a preference for a modern look, we provide sleek slab doors, followed by our farmhouse style options. The subsequent 2 choices include molding doors, adorned with decorative moldings around the panels, adding an ornate touch. Lastly, our collection includes 12 painted style doors, showcasing an extensive range of designs from contemporary to classic. Scan the code below or visit EvokeCabinetry.com/doors for a detailed view of our doors on our website.