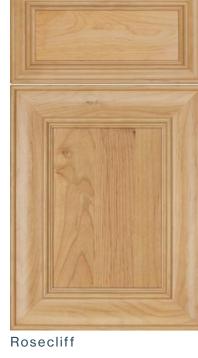

We offer a diverse collection of 66 exquisitely crafted cabinet door styles, catering to a wide range of tastes. The first 32 doors consist of flat panel options, available in cope and stick as well as mitered construction designs, with frames varying in width from narrow to medium and wide. Following these, we present 16 doors featuring raised panels in the center panel, offering a more classic aesthetic. For those with a preference for a modern look, we provide sleek slab doors, followed by our farmhouse style options. The subsequent 2 choices include molding doors, adorned with decorative moldings around the panels, adding an ornate touch. Lastly, our collection includes 12 painted style doors, showcasing an extensive range of designs from contemporary to classic. Scan the code below or visit EvokeCabinetry.com/doors for a detailed view of our doors on our website.