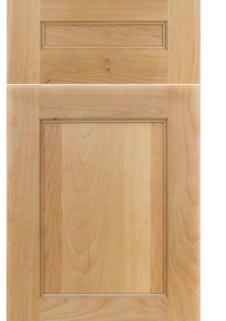

We offer a diverse collection of 66 exquisitely crafted cabinet door styles, catering to a wide range of tastes. The first 32 doors consist of flat panel options, available in cope and stick as well as mitered construction designs, with frames varying in width from narrow to medium and wide. Following these, we present 16 doors featuring raised panels in the center panel, offering a more classic aesthetic. For those with a preference for a modern look, we provide sleek slab doors, followed by our farmhouse style options. The subsequent 2 choices include molding doors, adorned with decorative moldings around the panels, adding an ornate touch. Lastly, our collection includes 12 painted style doors, showcasing an extensive range of designs from contemporary to classic. Scan the code below or visit EvokeCabinetry.com/doors for a detailed view of our doors on our website.