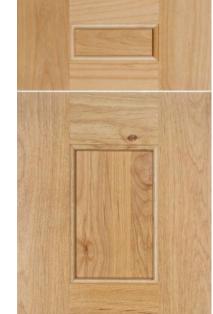

We offer a diverse collection of 66 exquisitely crafted cabinet door styles, catering to a wide range of tastes. The first 32 doors consist of flat panel options, available in cope and stick as well as mitered construction designs, with frames varying in width from narrow to medium and wide. Following these, we present 16 doors featuring raised panels in the center panel, offering a more classic aesthetic. For those with a preference for a modern look, we provide sleek slab doors, followed by our farmhouse style options. The subsequent 2 choices include molding doors, adorned with decorative moldings around the panels, adding an ornate touch. Lastly, our collection includes 12 painted style doors, showcasing an extensive range of designs from contemporary to classic. Scan the code below or visit EvokeCabinetry.com/doors for a detailed view of our doors on our website.