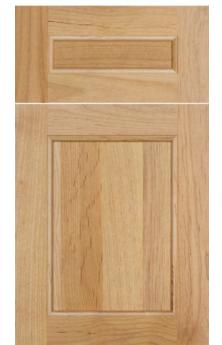

We offer a diverse collection of 66 exquisitely crafted cabinet door styles, catering to a wide range of tastes. The first 32 doors consist of flat panel options, available in cope and stick as well as mitered construction designs, with frames varying in width from narrow to medium and wide. Following these, we present 16 doors featuring raised panels in the center panel, offering a more classic aesthetic. For those with a preference for a modern look, we provide sleek slab doors, followed by our farmhouse style options. The subsequent 2 choices include molding doors, adorned with decorative moldings around the panels, adding an ornate touch. Lastly, our collection includes 12 painted style doors, showcasing an extensive range of designs from contemporary to classic. Scan the code below or visit EvokeCabinetry.com/doors for a detailed view of our doors on our website.