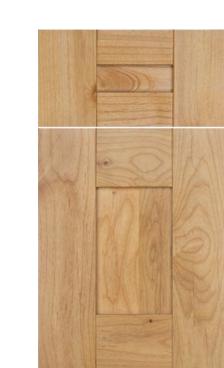

We offer a diverse collection of 66 exquisitely crafted cabinet door styles, catering to a wide range of tastes. The first 32 doors consist of flat panel options, available in cope and stick as well as mitered construction designs, with frames varying in width from narrow to medium and wide. Following these, we present 16 doors featuring raised panels in the center panel, offering a more classic aesthetic. For those with a preference for a modern look, we provide sleek slab doors, followed by our farmhouse style options. The subsequent 2 choices include molding doors, adorned with decorative moldings around the panels, adding an ornate touch. Lastly, our collection includes 12 painted style doors, showcasing an extensive range of designs from contemporary to classic. Scan the code below or visit EvokeCabinetry.com/doors for a detailed view of our doors on our website.