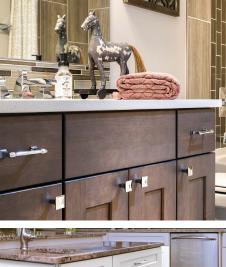

Evoke is furniture grade cabinetry with the unsurpassed finish. Crafted in 4 weeks, it provides the best move up/move down solution for your customers. Move up to furniture grade guality and flexibility at a semicustom grade price or move down from custom without sacrificing design and style...uncomplicated.

FURNITURE GRADE CABINETRY, UNSURPASSED FINISHES

CRAFTED IN FOUR WEEKS

Cut through the noise and go straight to what your customers want with our diverse, but curated, line of on-trend

With EVOKE, you'll quickly become an expert in our simplified system. One-on-one, personalized training and a dedicated onboarding process give you the tools and expertise you need