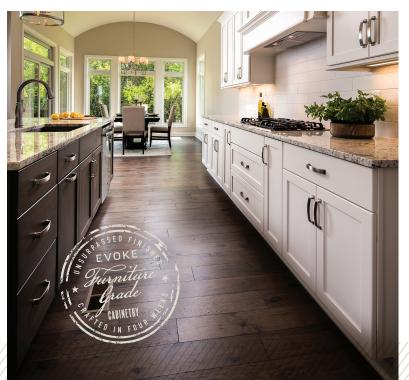

Evoke is furniture grade cabinetry with the unsurpassed finish. Crafted in 4 weeks, it provides the best move up/move down solution for your customers. Move up to furniture grade guality and flexibility at a semicustom grade price or move down from custom without sacrificing design and style...uncomplicated.

FURNITURE GRADE CABINETRY, UNSURPASSED FINISHES

CRAFTED IN FOUR WEEKS

Cut through the noise and go straight to what your customers want with our diverse, but curated, line of on-trend

With EVOKE, you'll quickly become an expert in our simplified system. One-on-one, personalized training and a dedicated onboarding process give you the tools and expertise you need